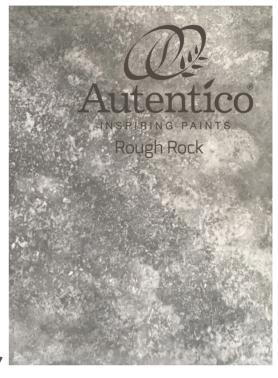

creates stunning faux stone finishes.

## WHERE?

ROUGH **ROCK** can be used indoors on walls or on furniture, lamp bases and such items.

## HOW?

Paint surface with Autentico Vintage. This can be the same colour as your upcoming mixture, an adjacent colour or a colour opposite to the mixture depending on desired look. Let dry.

Mix 1 part ROUGH **ROCK** to 1 part of Autentico Vintage. You can add water if the mixture is too thick. Paint mixture on surface and let dry. Sand down high peaks if needed. Let dry for 24 hours. The result will be a truly unique stone finish.

Use your imagination to create cool patches of different colours.

ROUGH **ROCK** is great to use to create a textured stone finish prior to application of other techniques.



Candle holders "rough rocked"

# ROUGH ROCK



\_ Typical ROUGH **ROCK** surface on a wall